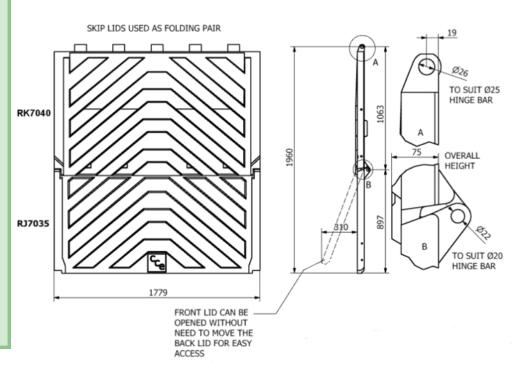

### **TECHNICAL DIMENSIONS**

enq@duraflexlids.co.uk — 0044 1246 853696

ISO 9001 : 2015 ISO 14001 : 2015

Cert No. 8998