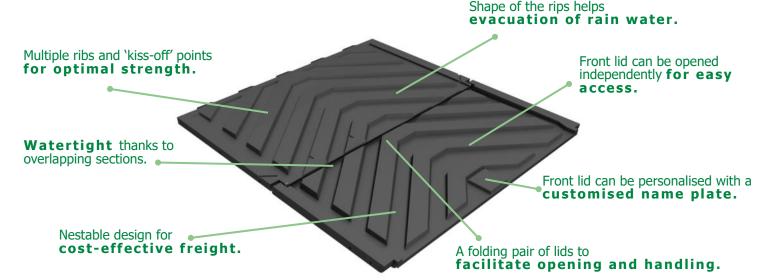

## RJ7035DM - RK7040DM LID PAIR

FOR REL CONTAINERS AND SKIPS.

LIGHTWEIGHT - ROBUST - USER FRIENDLY - COST EFFICIENT

Pair of lids with a front lid (RJ7035) and a rear lid (RK7040).

#### **MATERIAL**

> Rotationally moulded from UV - stabilized LMDPE; double-walled; oil, chemical and frost resistant; 100% recyclable.